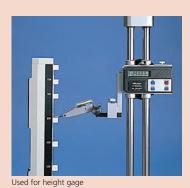

#### **FEATURES**

 The CERA Caliper Checker is designed to inspect vernier, dial and Digimatic calipers. It is comprised of permanently wrung, high-grade CERA gage blocks in a protective casting.

 The CERA Caliper Checker also stands perpendicular to a surface for height gage inspection. • The zirconia based ceramic CERA measuring blocks are corrosion resistant and dimensionally stable.