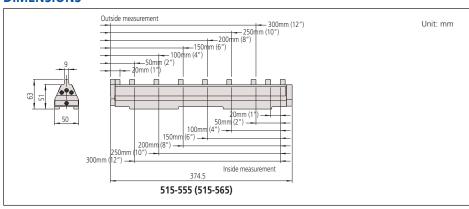

#### Metric

|  | Range     | Order No. | Remarks (length to check)                                                                                       | Mass (kg) |
|--|-----------|-----------|-----------------------------------------------------------------------------------------------------------------|-----------|
|  | 0 - 300mm | 515-555   | Outside measurement: 20, 50, 100, 150, 200, 250, 300mm<br>Inside measurement: 20, 50, 100, 150, 200, 250, 300mm | 4.0       |
|  | 0 - 600mm | 515-556-2 | Outside, Inside measurement: 20, 50, 100, 150, 200, 250, 300, 350, 400, 450, 500, 550, 600mm                    | 8.5       |

## **DIMENSIONS**