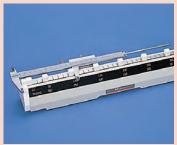

#### **FEATURES**

 The CERA Caliper Checker is designed to inspect vernier, dial and Digimatic calipers. It is comprised of permanently wrung, high-grade CERA gage blocks in a protective casting.

 The CERA Caliper Checker also stands perpendicular to a surface for height gage inspection. • The zirconia based ceramic CERA measuring blocks are corrosion resistant and dimensionally stable.

#### Metric

|  | Range     | Order No. | Remarks (length to check)                                                                                       | Mass (kg) |
|--|-----------|-----------|-----------------------------------------------------------------------------------------------------------------|-----------|
|  | 0 - 300mm | 515-555   | Outside measurement: 20, 50, 100, 150, 200, 250, 300mm<br>Inside measurement: 20, 50, 100, 150, 200, 250, 300mm | 4.0       |
|  | 0 - 600mm | 515-556-2 | Outside, Inside measurement: 20, 50, 100, 150, 200, 250, 300, 350, 400, 450, 500, 550, 600mm                    | 8.5       |