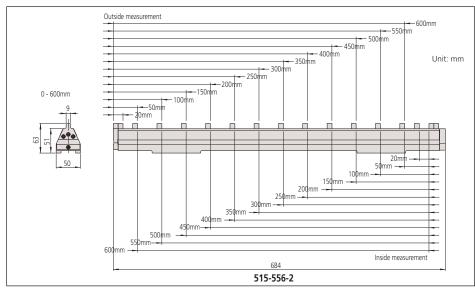

#### Metric

|  | Range     | Order No. | Remarks (length to check)                                                                                       | Mass (kg) |
|--|-----------|-----------|-----------------------------------------------------------------------------------------------------------------|-----------|
|  | 0 - 300mm | 515-555   | Outside measurement: 20, 50, 100, 150, 200, 250, 300mm<br>Inside measurement: 20, 50, 100, 150, 200, 250, 300mm | 4.0       |
|  | 0 - 600mm | 515-556-2 | Outside, Inside measurement: 20, 50, 100, 150, 200, 250, 300, 350, 400, 450, 500, 550, 600mm                    | 8.5       |

## **DIMENSIONS**