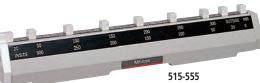

#### Metric

|  | Range     | Order No. | Remarks (length to check)                                                                                       | Mass (kg) |
|--|-----------|-----------|-----------------------------------------------------------------------------------------------------------------|-----------|
|  | 0 - 300mm | 515-555   | Outside measurement: 20, 50, 100, 150, 200, 250, 300mm<br>Inside measurement: 20, 50, 100, 150, 200, 250, 300mm | 4.0       |
|  | 0 - 600mm | 515-556-2 | Outside, Inside measurement: 20, 50, 100, 150, 200, 250, 300, 350, 400, 450, 500, 550, 600mm                    | 8.5       |